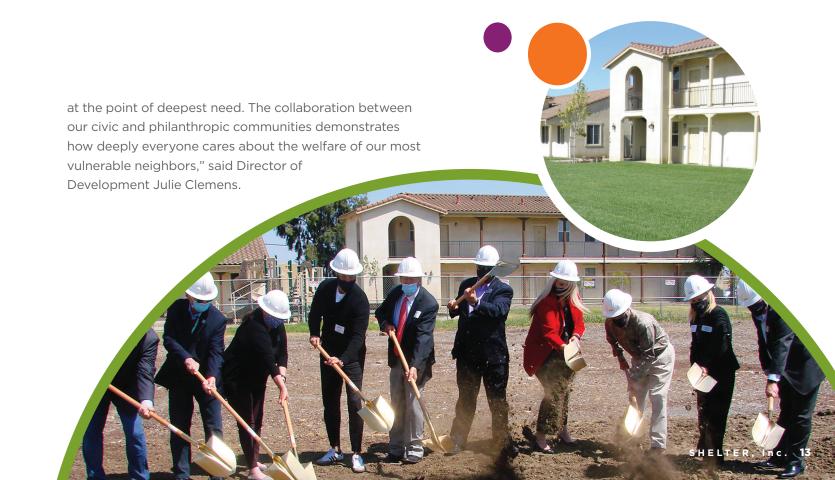

### **SHELTER Solano Expansion**

In April of 2021, we broke ground on a new dining hall and kitchen at SHELTER Solano. The new facility will serve multiple purposes, as it will provide a gathering space for residents to enjoy meals and social activities, and will be the host site for new culinary arts classes that will teach vital skills to those looking to regain selfsufficiency.

"The dream of having a dining hall and kitchen here that can serve everyone and provide real food, not reheated food, has been a long time coming," SHELTER, Inc. Chief Executive Officer John Eckstrom said during the groundbreaking ceremony. "We're honored by all of the support we've received to get here."

"This is a dream come true," Fairfield Mayor Harry Price added. "For those of you who were involved at any stage or any level, thank you for making certain that we can

finally have a real kitchen, not only to feed residents but to ensure that, in the long run, some of the residents will learn culinary skills that will lead to future employment."

Construction began in earnest and has progressed into 2022. The new building is set to open later this year, and will provide another element to our wrap-around services that address the root causes of homelessness for families and individuals in our area.

"SHELTER, Inc. is delighted to be enhancing the SHELTER Solano campus with this dining hall and kitchen so that we can deliver greatly needed services in Fairfield, and for all of Solano County, as a comprehensive navigation center," said Senior Program Director Brandon Wirth.